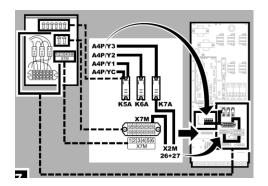

•All wires have terminal numbers imprinted comes with EKRP1HB adapter board (K5A, K6A, K7A, X7M)