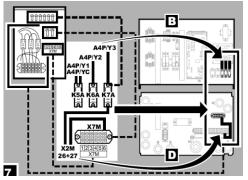

•All wires have terminal numbers imprinted comes with EKRP1HB adapter board (K5A, K6A, K7A, X7M)