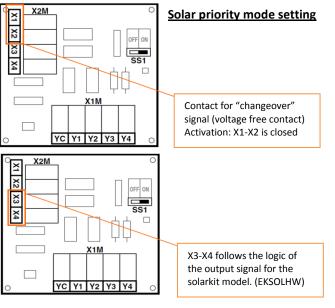

## **Technical Specification:**

| Features:                                    |                   |  |
|----------------------------------------------|-------------------|--|
| Remote Alarm Output                          | Yes               |  |
| Bivalent operation                           | Yes               |  |
| (Permission signal for the auxiliary boiler) |                   |  |
| Solar Domestic Hot Water priority            | mode Yes          |  |
| Typical Connection:                          |                   |  |
| Alarm On/Off Output                          | X7M terminal 1-2  |  |
| Heating/Cooling On/Off Output                | X7M terminal 3-4  |  |
| Solar Input                                  | X7M terminal 5-6  |  |
| Solar priority mode setting:                 |                   |  |
| Contact for "Changeover signal               | Activation: X1-X2 |  |
| (Voltage free contact)                       | is closed         |  |
| The logic of the output signal for           | X3-X4             |  |
| the solarkit model                           | ^3-^4             |  |
| Standard Features:                           |                   |  |
| Parts warranty                               | 5 years           |  |
| Limited labor warranty                       | 1 year            |  |
| Electrical Specification:                    |                   |  |
| Power supply                                 | 24 VAC            |  |